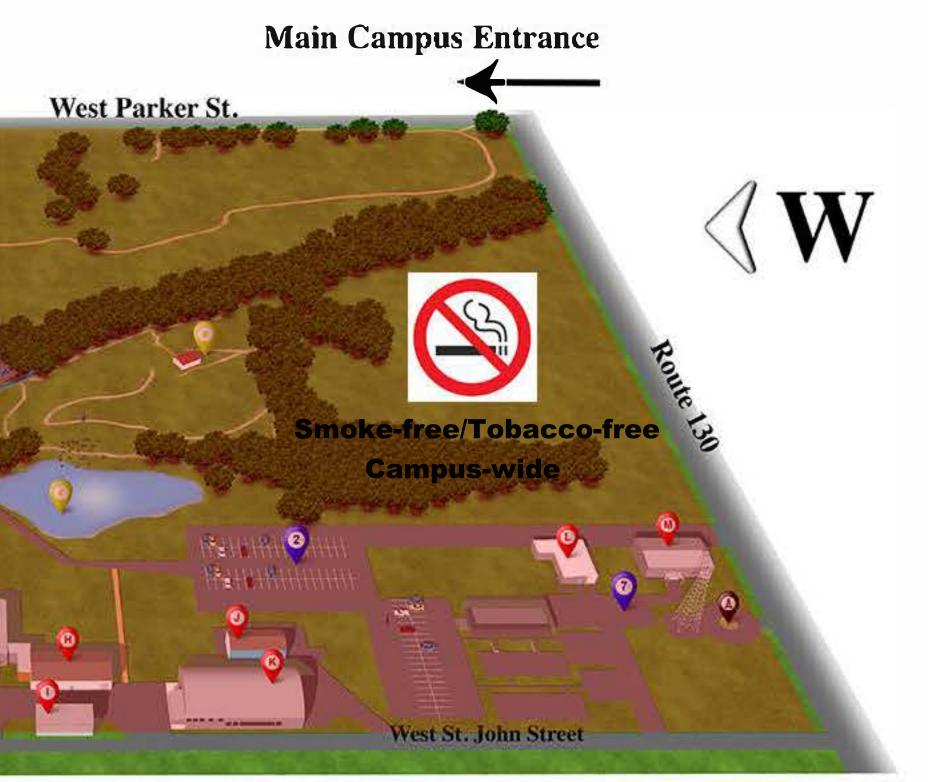

## Campus Map

## Legend

A. Gymnasium, Fitness Center & Dr. John D. Stull Performing Arts Center B. Wattleworth Hall (KW) C. Student Union and Banguet Room

EGE

- D. Cozy Corner Playground E. Bridge Between Campus
- F. Welding Technology (WT)

Founded 1963

Conservado.

6

STEL CENTRAL COLL

- G. Applied Technology (AT) HVAC,
- Industrial Maintenance Tech. & Information Systems Tech.

- H. Construction Trades (CT)
- I. Maintenance Garage
- J. Maintenance Building
- K. Industrial Technology (CT)
- Automotive Service Tech.
- L. Auto Body Building (AB)
- M. Collision Repair Technology (CRT)
- Hoffmann Memorial Prairie Gardens
- Shelfer House
- A Oil and Gas Memorial

1. North Parking Lot- Student, Visitor, Faculty, Motorcycle, Staff & Handicapped Parking 2. South Lot- Student Parking 3. Service Parking Lot- Faculty and Staff 4. East Parking Lot-Handicapped, Visitor, Faculty & Staff Parking 5. West Parking Lot. Student, Faculty, Staff & Handicapped Parking 6. Parking, Baseball and Softball Fields 7. Collision Repair Parking 8. West Richland Center - 320 E. North Avenue, Noble, IL